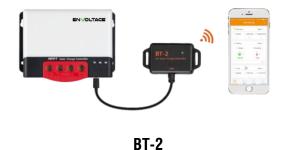

# **Product Configurations**

Page | 2 envoltage.com

## **Product Description**

| PART#   | DESCRIPTION       | INPUT VOLTAGE | COMMUNICATION | INTERFACE |
|---------|-------------------|---------------|---------------|-----------|
| EV-BT-1 | Bluetooth Adapter | 5V-12V        | RS232         | RJ12      |
| EV-BT-2 | Bluetooth Adapter | 5V-12V        | TTL           | PH2.0     |