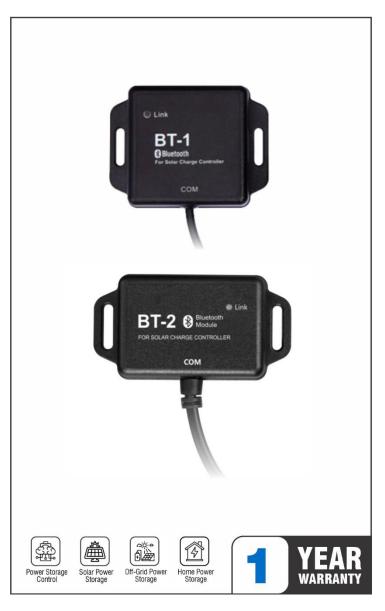

## **Product Description**

| PART#   | DESCRIPTION       | INPUT VOLTAGE | COMMUNICATION | INTERFACE |
|---------|-------------------|---------------|---------------|-----------|
| EV-BT-1 | Bluetooth Adapter | 5V-12V        | RS232         | RJ12      |
| EV-BT-2 | Bluetooth Adapter | 5V-12V        | TTL           | PH2.0     |

# **Specifications**

| MODEL#                     | EV-BT-1                                 | EV-BT-2               |  |
|----------------------------|-----------------------------------------|-----------------------|--|
| Input Voltage              | 5V – 12V                                |                       |  |
| Stand-by Power Consumption | 0.04W                                   |                       |  |
| Run Power Consumption      | 0.05W                                   |                       |  |
| Communication Range        | <u>&lt;</u> 50'                         |                       |  |
| Serial Port Baud Rate      | Fixed baud rate 9600 bps                |                       |  |
| Communication Methods      | RS232                                   | TTL                   |  |
| Interface Type             | RJ12                                    | PH2.0                 |  |
| Connecting Line            | Standard ethernet cable (parallel line) |                       |  |
| Size                       | 2.59" x 2" x 0.61"                      | 2.64" x 1.41" x 0.61" |  |
| Installation Dimension     | 2.27" x 0.47"                           | 2.27" x 0.47"         |  |
| Operating Temperature      | -4ºF ~ 167ºF                            |                       |  |
| Protection Level           | IP67                                    |                       |  |
| Net Weight                 | 4.23oz                                  |                       |  |