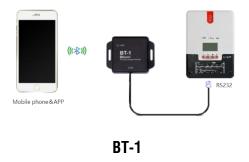

# **Product Configurations**

Page | 2 envoltage.com

## **Product Description**

| PART#   | DESCRIPTION       | INPUT VOLTAGE | COMMUNICATION | INTERFACE |
|---------|-------------------|---------------|---------------|-----------|
| EV-BT-1 | Bluetooth Adapter | 5V-12V        | RS232         | RJ12      |
| EV-BT-2 | Bluetooth Adapter | 5V-12V        | TTL           | PH2.0     |