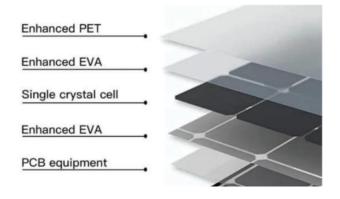

#### **FEATURES**

- Higher energy conversion rate covered by monocrystalline silicon solar cells, the solar panel adopts multi-layered cell technology to generate energy from sunlight, with a high conversion efficiency that is up to 23% higher than conventional solar panels.
- Durable and splash proof the ETFE laminated case is durable enough to extend the lifespan of the solar panel. It is IP65 water resistant that will protect from splashed water (do not place in rain or soak in water).
- Zippered pockets to hold power cords and cover power port.
- Compatible and versatile this solar panel is compatible with the ZX Series 600W Power Station (sold separately).
  Ideal for off-grid camping and unexpected power outages.
- Portable & foldable kickstand panel designed with a rubber handle and flexible bracket stand, the panel can be adjusted from 0-180 degrees.