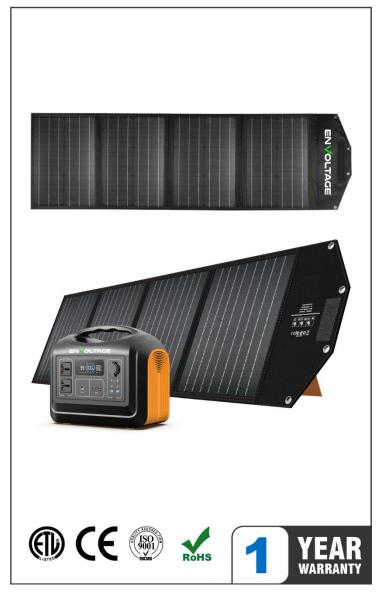

# **FOLDABLE SOLAR PANEL**

EV-ZX-FSP-220



#### **PRODUCT OVERVIEW**

Made of efficient monocrystalline silicon cells, the ZX solar panels can recharge portable power stations and keep your equipment running without interruption when connected to our portable power station. Pair with our ZX Power Station to create a portable solar generation/power kit. Suited for outdoor activities or emergency backup for blackouts or power interruptions. Panels are IP65 water resistant. Includes kick stands with adjustable angles.

#### **APPLICATIONS**

- Home healthcare / home backup
- Outdoor activities
- Emergency preparedness

#### **FEATURES**

- Higher energy conversion rate covered by monocrystalline silicon solar cells, the solar panel adopts multi-layered cell technology to generate energy from sunlight, with a high conversion efficien