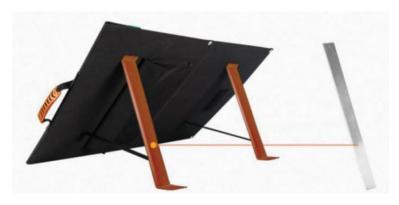

#### **PRODUCT OVERVIEW**

Made of efficient monocrystalline silicon cells, the ZX solar panels can recharge portable power stations and keep your equipment running without interruption when connected to our portable power station. Pair with our ZX Power Station to create a portable solar generation/power kit. Suited for outdoor activities or emergency backup for blackouts or power interruptions. Panels are IP65 water resistant. Includes kick stands with adjustable angles.

#### **FEATURES**

- Higher energy conversion rate covered by monocrystalline silicon solar cells, the solar panel adopts multi-layered cell technology to generate energy from sunlight, with a high conversion efficiency that is up to 23% higher than conventional solar panels.
- Durable and splash proof the ETFE laminated case is durable enough to extend the lifespan of the solar panel. It is IP65 water resistant that will protect from splashed water (do not place in rain or soak in water).
- Zippered pockets to hold power cords and cover power port.
- Compatible and versatile this solar panel is compatible with the ZX Series 600W Power Station (sold separately).
  Ideal for off-grid camping and unexpected power outages.
- Portable & foldable kickstand panel designed with a rubber handle and flexible bracket stand, the panel can be adjusted from 0-180 degrees.