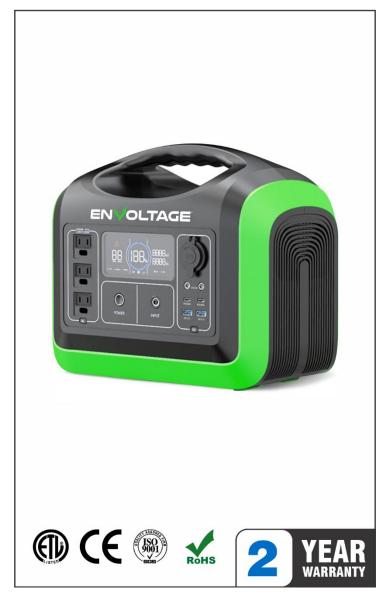

EV-ZX-PPS-1200



### **PRODUCT OVERVIEW**

The ZX Series Portable Power Station is a rechargeable battery powered generator. Equipped with an AC outlet, DC car port and USB charging ports, the ZX Power Station brings ideal emergency/travel power for appliances like mini-fridge, air pump, laptop and extended power for laptops, LED lights, drones and projectors.

#### **APPLICATIONS**

- Home healthcare / home backup
- Outdoor activities
- Emergency preparedness

### **ADVANTAGES**

- Automotive grade lithium batteries, charging and discharging around 3600 cycles.
- Charges small devices simultaneously while discharging, regardless of the charging method.
- Battery Management System (BMS) protects your devices from overload, over-current, short-circuit, overtemperature, etc.
- Equipped with more AC ports t