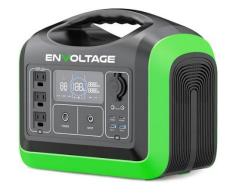

|  |  |
| Input Power               | 200W Max                                       |  |  |
| Rated Capacity            | 992 Wh                                         |  |  |
| Rated Voltage             | 32VDC                                          |  |  |
| Battery Cell Type         | LiFePO4                                        |  |  |
| GENERAL                   |                                                |  |  |
| Ingress Protection Rating | IP21                                           |  |  |
| Working Temperature       | 0-40°C                                         |  |  |
| Size                      | 330*220*289mm                                  |  |  |
| Weight                    | 11kg                                           |  |  |

## **Product Images**







Page | 2 envoltage.com



# **PORTABLE POWER STATION**

EV-ZX-PPS-1200

## **Product Features**





Page | 3 envoltage.com