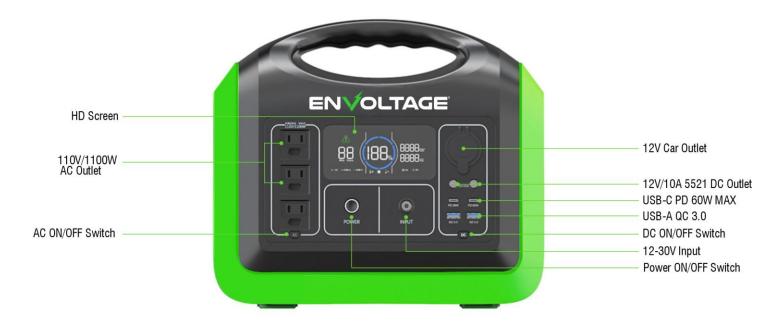

## **Specifications**

| MODEL#                    | EV-ZX-PPS-1200                                 |  |  |
|---------------------------|------------------------------------------------|--|--|
| ELECTRICAL                |                                                |  |  |
| Rated Voltage             | 100-120-VAC/220-240VAC                         |  |  |
| Rated Power               | 1200W                                          |  |  |
| Peak Power                | 3600W                                          |  |  |
| Frequency                 | 50/60Hz                                        |  |  |
| Rated Voltage             | 12V                                            |  |  |
| Rated Current             | 10A                                            |  |  |
| USB-A Output              | 5V/3A; 9V/1.5A (18W Max)                       |  |  |
| USB-C Output              | 5V/3A; 9V/3A; 12V/3A; 15V/3A; 20V/3A (60W Max) |  |  |
| USB-C Output              | 5V/3A; 9V/3A; 12V/1.5A (18W Max)               |  |  |
| LED Light                 | 5W Three working modes                         |  |  |
| Input Voltage             | 12V-30V                                        |  |  |
| Input Power               | 200W Max                                       |  |  |
| Rated Capacity            | 992 Wh                                         |  |  |
| Rated Voltage             | 32VDC                                          |  |  |
| Battery Cell Type         | LiFePO4                                        |  |  |
| GENERAL                   |                                                |  |  |
| Ingress Protection Rating | IP21                                           |  |  |
| Working Temperature       | 0-40°C                                         |  |  |
| Size                      | 330*220*289mm                                  |  |  |
| Weight                    | 11kg                                           |  |  |

## **Product Images**

Page | 2 envoltage.com