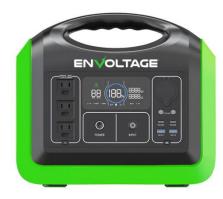

|  |  |
| Input Power               | 200W Max                                       |  |  |
| Rated Capacity            | 992 Wh                                         |  |  |
| Rated Voltage             | 32VDC                                          |  |  |
| Battery Cell Type         | LiFePO4                                        |  |  |
| GENERAL                   |                                                |  |  |
| Ingress Protection Rating | IP21                                           |  |  |
| Working Temperature       | 0-40°C                                         |  |  |
| Size                      | 330*220*289mm                                  |  |  |
| Weight                    | 11kg                                           |  |  |

## **Product Images**







Page | 2 envoltage.com



# **PORTABLE POWER STATION**

EV-ZX-PPS-1200

## **Product Features**





Page | 3 envoltage.com