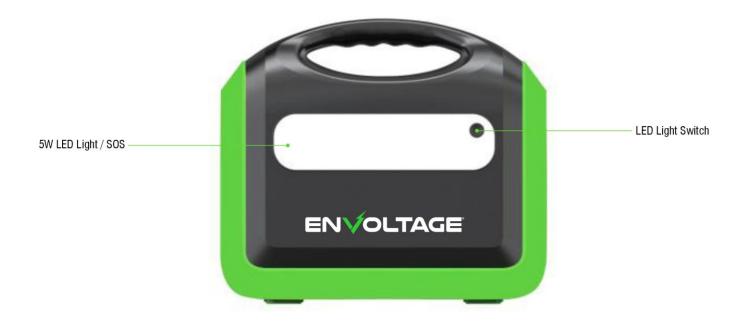

## **Specifications**

| MODEL#                    | EV-ZX-PPS-1200                                 |  |  |
|---------------------------|------------------------------------------------|--|--|
| ELECTRICAL                |                                                |  |  |
| Rated Voltage             | 100-120-VAC/220-240VAC                         |  |  |
| Rated Power               | 1200W                                          |  |  |
| Peak Power                | 3600W                                          |  |  |
| Frequency                 | 50/60Hz                                        |  |  |
| Rated Voltage             | 12V                                            |  |  |
| Rated Current             | 10A                                            |  |  |
| USB-A Output              | 5V/3A; 9V/1.5A (18W Max)                       |  |  |
| USB-C Output              | 5V/3A; 9V/3A; 12V/3A; 15V/3A; 20V/3A (60W Max) |  |  |
| USB-C Output              | 5V/3A; 9V/3A; 12V/1.5A (18W Max)               |  |  |
| LED Light                 | 5W Three working modes                         |  |  |
| Input Voltage             | 12V-30V                                        |  |  |
| Input Power               | 200W Max                                       |  |  |
| Rated Capacity            | 992 Wh                                         |  |  |
| Rated Voltage             | 32VDC                                          |  |  |
| Battery Cell Type         | LiFePO4                                        |  |  |
| GENERAL                   |                                                |  |  |
| Ingress Protection Rating | IP21                                           |  |  |
| Working Temperature       | 0-40°C                                         |  |  |
| Size                      | 330*220*289mm                                  |  |  |
| Weight                    | 11kg                                           |  |  |

## **Product Images**

Page | 2 envoltage.com