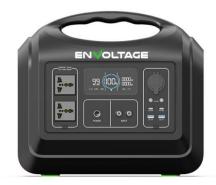

|  |  |
| Input Power               | 2*200W Max                                     |  |  |
| Rated Capacity            | 1448 Wh                                        |  |  |
| Rated Voltage             | 32VDC                                          |  |  |
| Battery Cell Type         | LiFePO4                                        |  |  |
| GENERAL                   |                                                |  |  |
| Ingress Protection Rating | IP21                                           |  |  |
| Working Temperature       | 0-40°C                                         |  |  |
| Size                      | 385*243*340mm                                  |  |  |
| Weight                    | 15kg                                           |  |  |

## **Product Images**







Page | 2 envoltage.com



# **PORTABLE POWER STATION**

**EV-ZX-PPS-1800** 

## **Product Features**





Page | 3 envoltage.com