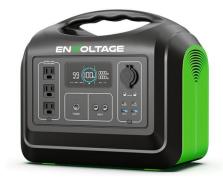

|  |  |
| Input Power               | 2*200W Max                                     |  |  |
| Rated Capacity            | 1448 Wh                                        |  |  |
| Rated Voltage             | 32VDC                                          |  |  |
| Battery Cell Type         | LiFePO4                                        |  |  |
| GENERAL                   |                                                |  |  |
| Ingress Protection Rating | IP21                                           |  |  |
| Working Temperature       | 0-40°C                                         |  |  |
| Size                      | 385*243*340mm                                  |  |  |
| Weight                    | 15kg                                           |  |  |

## **Product Images**







Page | 2 envoltage.com



# **PORTABLE POWER STATION**

**EV-ZX-PPS-1800** 

## **Product Features**





Page | 3 envoltage.com