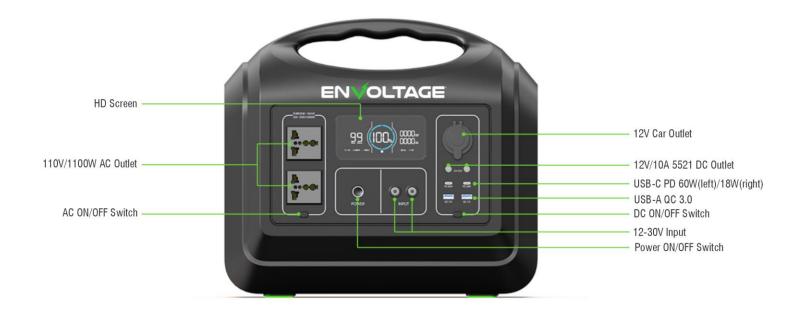

city            | 1448 Wh                                        |  |  |
| Rated Voltage             | 32VDC                                          |  |  |
| Battery Cell Type         | LiFePO4                                        |  |  |
| GENERAL                   |                                                |  |  |
| Ingress Protection Rating | IP21                                           |  |  |
| Working Temperature       | 0-40°C                                         |  |  |
| Size                      | 385*243*340mm                                  |  |  |
| Weight                    | 15kg                                           |  |  |

## **Product Images**







Page | 2 envoltage.com



# **PORTABLE POWER STATION**

**EV-ZX-PPS-1800** 

## **Product Features**





Page | 3 envoltage.com