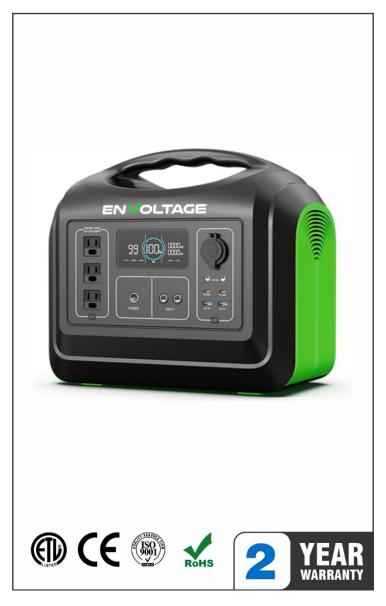

# **PORTABLE POWER STATION**

**EV-ZX-PPS-1800** 

EV-ZX-PPS-1800

## **Product Description**

| PART#          | DESCRIPTION            | CAPACITY | INPUT              | AC OUTPUT                                  |
|----------------|------------------------|----------|--------------------|--------------------------------------------|
| EV-ZX-PPS-1800 | Portable Power Station | 1448Wh   | 12V-30V / 200W Max | 110V or 230V / 1800W (Rated), 4000W (Peak) |

## **Specifications**

| MODEL#                    | EV-ZX-PPS-1800                                 |  |  |
|---------------------------|------------------------------------------------|--|--|
| ELECTRICAL                |                                                |  |  |
| Rated Voltage             | 100-120-VAC/220-240VAC                         |  |  |
| Rated Power               | 1800W                                          |  |  |
| Peak Power                | 4000W                                          |  |  |
| Frequency                 | 50/60Hz                                        |  |  |
| Rated Voltage             | 12V                                            |  |  |
| Rated Current             | 10A                                            |  |  |
| USB-A Output              | 5V/3A; 9V/1.5A (18W Max)                       |  |  |
| USB-C Output              | 5V/3A; 9V/3A; 12V/3A; 15V/3A; 20V/3A (60W Max) |  |  |
| USB-C Output              | 5V/3A; 9V/3A; 12V/1.5A (18W Max)               |  |  |
| LED Light                 | 5W Three working modes                         |  |  |
| Input Voltage             | 12V-30V                                        |  |  |
| Input Power               | 2*200W Max                                     |  |  |
| Rated Capacity            | 1448 Wh                                        |  |  |
| Rated Voltage             | 32VDC                                          |  |  |
| Battery Cell Type         | LiFePO4                                        |  |  |
| GENERAL                   |                                                |  |  |
| Ingress Protection Rating | IP21                                           |  |  |
| Working Temperature       | 0-40°C                                         |  |  |
| Size                      | 385*243*340mm                                  |  |  |
| Weight                    | 15kg                                           |  |  |