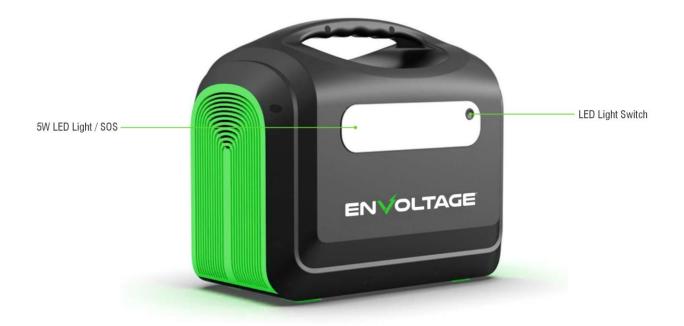

ty            | 1448 Wh                                        |  |  |
| Rated Voltage             | 32VDC                                          |  |  |
| Battery Cell Type         | LiFePO4                                        |  |  |
| GENERAL                   |                                                |  |  |
| Ingress Protection Rating | IP21                                           |  |  |
| Working Temperature       | 0-40°C                                         |  |  |
| Size                      | 385*243*340mm                                  |  |  |
| Weight                    | 15kg                                           |  |  |

## **Product Images**







Page | 2 envoltage.com



# **PORTABLE POWER STATION**

**EV-ZX-PPS-1800** 

## **Product Features**





Page | 3 envoltage.com