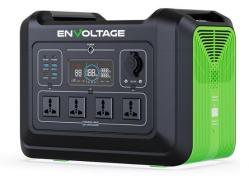

|  |  |
| Input Power               | 2*24V/200W Max                                 |  |  |
| Rated Capacity            | 2232Wh                                         |  |  |
| Rated Voltage             |                                                |  |  |
| Battery Cell Type         | LiFePO4                                        |  |  |
| GENERAL                   |                                                |  |  |
| Ingress Protection Rating | IP21                                           |  |  |
| Working Temperature       | 0-40°C                                         |  |  |
| Size                      | 420*270*313mm                                  |  |  |
| Weight                    | 20.7kg                                         |  |  |

## **Product Images**







Page | 2 envoltage.com



# **PORTABLE POWER STATION**

EV-ZX-PPS-2400

## **Product Features**





Page | 3 envoltage.com