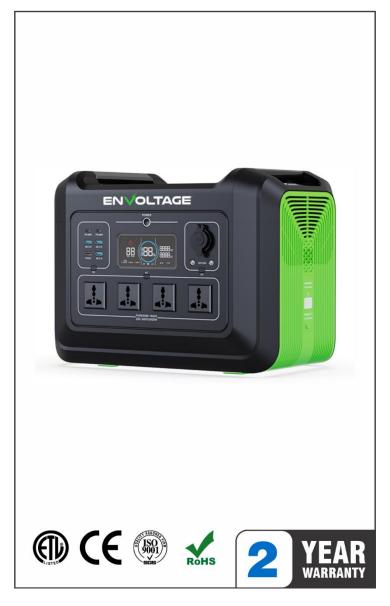

# **PORTABLE POWER STATION**

EV-ZX-PPS-2400

### **PRODUCT OVERVIEW**

The ZX Series Portable Power Station is a rechargeable battery powered generator. Equipped with an AC outlet, DC car port and USB charging ports, the ZX Power Station brings ideal emergency/travel power for appliances like mini-fridge, air pump, laptop and extended power for laptops, LED lights, drones and projectors.

### **ADVANTAGES**

- Automotive grade lithium batteries, charging and discharging around 3600 cycles.
- Charges small devices simultaneously while discharging, regardless of the charging method.
- Battery Management System (BMS) protects your devices from overload, over-current, short-circuit, overtemperature, etc.
- Equipped with more AC ports than competing brands allowing multiple devices to be charged at the same time.
- DC7909 generator input port size, which matches most solar panels – also achieves 23% higher conversion efficiency when paired with Envoltage solar generator.
- LCD monitor displays operating status and power data.
- High quality LiFePO4 battery improves safety, allows deep cycle and long lifespan.
- Superior air-cooling thermal management.