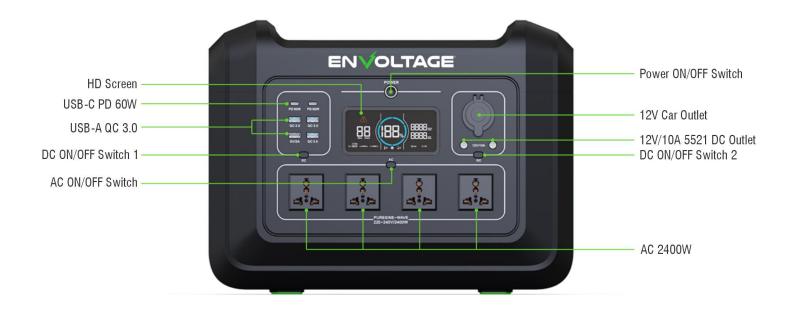

### **PRODUCT OVERVIEW**

The ZX Series Portable Power Station is a rechargeable battery powered generator. Equipped with an AC outlet, DC car port and USB charging ports, the ZX Power Station brings ideal emergency/travel power for appliances like mini-fridge, air pump, laptop and extended power for laptops, LED lights, drones and projectors.

### **ADVANTAGES**

- Automotive grade lithium batteries, charging and discharging around 3600 cycles.
- Charges small devices simultaneously while discharging, regardless of the charging method.
- Battery Management System (BMS) protects your devices from overload, over-current, short-circuit, overtemperature, etc.
- Equipped with more AC ports than competing brands allowing multiple devices to be charged at the same time.
- DC7909 generator input port size, which matches most solar panels – also achieves 23% higher conversion efficiency when paired with Envoltage solar generator.
- LCD monitor displays operating status and power data.
- High quality LiFePO4 battery improves safety, allows deep cycle and long lifespan.
- Superior air-cooling thermal management.

## **Specifications**

| MODEL#                    | EV-ZX-PPS-2400                                 |  |  |
|---------------------------|------------------------------------------------|--|--|
| ELECTRICAL                |                                                |  |  |
| Rated Voltage             | 100-120-VAC/220-240VAC                         |  |  |
| Rated Power               | 2400W                                          |  |  |
| Peak Power                | 4400W                                          |  |  |
| Frequency                 | 50/60Hz                                        |  |  |
| Rated Voltage             | 12V                                            |  |  |
| Rated Current             | 10A                                            |  |  |
| USB-A Output              | 5V/3A; 9V/1.5A (18W Max)                       |  |  |
| USB-C Output              | 5V/3A; 9V/3A; 12V/3A; 15V/3A; 20V/3A (60W Max) |  |  |
| USB-C Output              | 5V/3A; 9V/3A; 12V/1.5A (18W Max)               |  |  |
| LED Light                 | 7W Three working modes                         |  |  |
| Input Voltage             | 12V-30V                                        |  |  |
| Input Power               | 2*24V/200W Max                                 |  |  |
| Rated Capacity            | 2232Wh                                         |  |  |
| Rated Voltage             |                                                |  |  |
| Battery Cell Type         | LiFePO4                                        |  |  |
| GENERAL                   |                                                |  |  |
| Ingress Protection Rating | IP21                                           |  |  |
| Working Temperature       | 0-40°C                                         |  |  |
| Size                      | 420*270*313mm                                  |  |  |
| Weight                    | 20.7kg                                         |  |  |

## **Product Features**

Page | 3 envoltage.com