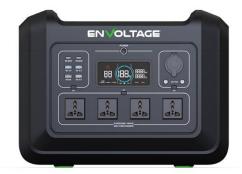

|  |  |
| Input Power               | 2*24V/200W Max                                 |  |  |
| Rated Capacity            | 2232Wh                                         |  |  |
| Rated Voltage             |                                                |  |  |
| Battery Cell Type         | LiFePO4                                        |  |  |
| GENERAL                   |                                                |  |  |
| Ingress Protection Rating | IP21                                           |  |  |
| Working Temperature       | 0-40°C                                         |  |  |
| Size                      | 420*270*313mm                                  |  |  |
| Weight                    | 20.7kg                                         |  |  |

## **Product Images**







Page | 2 envoltage.com



# **PORTABLE POWER STATION**

EV-ZX-PPS-2400

## **Product Features**





Page | 3 envoltage.com