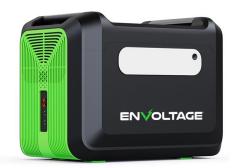

|  |
| Input Power               | 2*24V/200W Max                                 |  |  |
| Rated Capacity            | 2232Wh                                         |  |  |
| Rated Voltage             |                                                |  |  |
| Battery Cell Type         | LiFePO4                                        |  |  |
| GENERAL                   |                                                |  |  |
| Ingress Protection Rating | IP21                                           |  |  |
| Working Temperature       | 0-40°C                                         |  |  |
| Size                      | 420*270*313mm                                  |  |  |
| Weight                    | 20.7kg                                         |  |  |

## **Product Images**







Page | 2 envoltage.com



# **PORTABLE POWER STATION**

EV-ZX-PPS-2400

## **Product Features**





Page | 3 envoltage.com