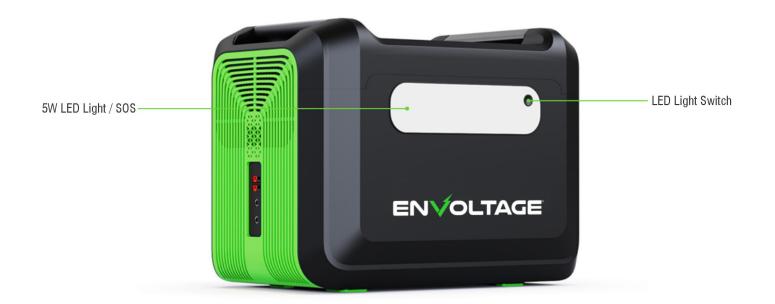

## **Specifications**

| MODEL#                    | EV-ZX-PPS-2400                                 |  |  |
|---------------------------|------------------------------------------------|--|--|
| ELECTRICAL                |                                                |  |  |
| Rated Voltage             | 100-120-VAC/220-240VAC                         |  |  |
| Rated Power               | 2400W                                          |  |  |
| Peak Power                | 4400W                                          |  |  |
| Frequency                 | 50/60Hz                                        |  |  |
| Rated Voltage             | 12V                                            |  |  |
| Rated Current             | 10A                                            |  |  |
| USB-A Output              | 5V/3A; 9V/1.5A (18W Max)                       |  |  |
| USB-C Output              | 5V/3A; 9V/3A; 12V/3A; 15V/3A; 20V/3A (60W Max) |  |  |
| USB-C Output              | 5V/3A; 9V/3A; 12V/1.5A (18W Max)               |  |  |
| LED Light                 | 7W Three working modes                         |  |  |
| Input Voltage             | 12V-30V                                        |  |  |
| Input Power               | 2*24V/200W Max                                 |  |  |
| Rated Capacity            | 2232Wh                                         |  |  |
| Rated Voltage             |                                                |  |  |
| Battery Cell Type         | LiFePO4                                        |  |  |
| GENERAL                   |                                                |  |  |
| Ingress Protection Rating | IP21                                           |  |  |
| Working Temperature       | 0-40°C                                         |  |  |
| Size                      | 420*270*313mm                                  |  |  |
| Weight                    | 20.7kg                                         |  |  |

## **Product Features**

Page | 3 envoltage.com