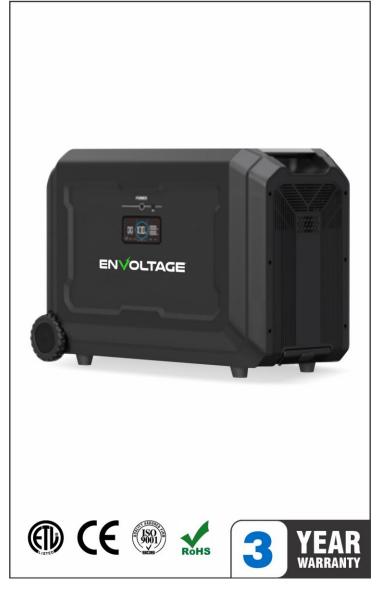

# **POWER STATION BATTERY**

**EV-S5-BAT (B5)** 



#### **PRODUCT OVERVIEW**

The Envoltage EV-S5-BAT (B5) extra battery has a large capacity of 5040Wh. It is also equipped with an excellent battery management system (BMS), through temperature control, voltage protection, overcurrent protection and short-circuit protection functions to protect the device.

#### **FEATURES**

- 5040Wh LiFePO4 battery for over 3500 life cycles to 80% capacity
- Max.5 units connecting with S5/W5

#### **ADVANTAGES**

- Smart App Control
- Portable RV Power
- · Charge Anytime, Anywhere
- Safety LiFePO4 Battery
- 5040Wh

#### **DISCHARGE CAPABILITIES**

- Microwave (1300W) 3.1 hours
- Washer (500W) 8 hours
- Coffee Maker (1000W) 4 hours
- CPAP (40W) 100.8 hours
- Laptop (60Wh) 67.2 charges
- Mini Refrigerator (50W) 80.6 hours
- Hair Dryer (1600W) 2.5 hours
-