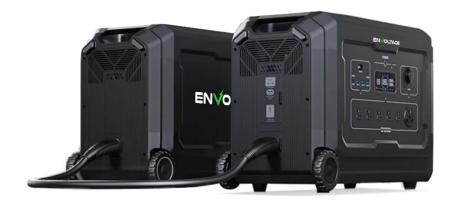

|  |  |
| Capacity              | 5040Wh                        |  |  |
| BATTERY               |                               |  |  |
| Battery Chemistry     | LFP(LiFePO4)                  |  |  |
| Cycle Life            | 3,500+ cycles to 80% capacity |  |  |
| UPS                   | 20ms                          |  |  |
| BMS                   | Yes                           |  |  |
| GENERAL               |                               |  |  |
| Net Weight            | 96.67lb                       |  |  |
| Dimensions            | 25.2*11.9*17.2in              |  |  |
| Operating Temperature | 0°C~40°C/30°F~104°F           |  |  |
| Certification         | UN38.3.MSDs                   |  |  |
| Warranty              | 3 years                       |  |  |

# **Product Images**







# **POWER STATION BATTERY**

**EV-S5-BAT (B5)** 

### **Product Features**



Page | 3 envoltage.com