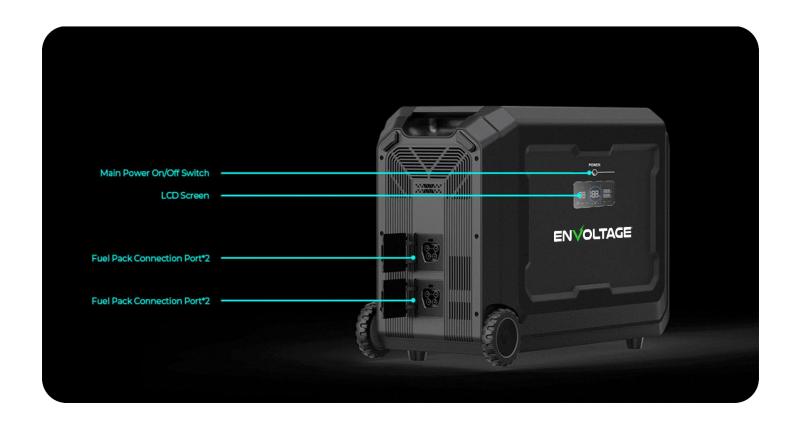

|                               |  |  |
| Battery Chemistry     | LFP(LiFePO4)                  |  |  |
| Cycle Life            | 3,500+ cycles to 80% capacity |  |  |
| UPS                   | 20ms                          |  |  |
| BMS                   | Yes                           |  |  |
| GENERAL               |                               |  |  |
| Net Weight            | 96.67lb                       |  |  |
| Dimensions            | 25.2*11.9*17.2in              |  |  |
| Operating Temperature | 0°C~40°C/30°F~104°F           |  |  |
| Certification         | UN38.3.MSDs                   |  |  |
| Warranty              | 3 years                       |  |  |

# **Product Images**







# **POWER STATION BATTERY**

**EV-S5-BAT (B5)** 

### **Product Features**



Page | 3 envoltage.com